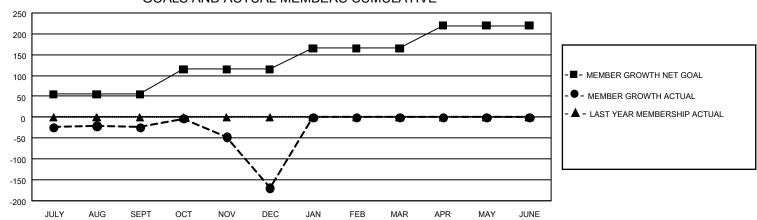

## GOALS AND ACTUAL MEMBERS CUMULATIVE

| DROPPED CLUBS: 7  |     | 47 CLUBS OF 141 ADDED 1 OR MORE<br>NEW MEMBERS | GENDER DISTRIBUTION  MALE 1,188 (55.18%) |              |     |
|-------------------|-----|------------------------------------------------|------------------------------------------|--------------|-----|
| DROPPED MEMBERS   |     |                                                | FEMALE                                   | 965 (44.82%) |     |
| DECEASED          | 18  | CLICK HERE FOR CUMULATIVE                      | TOTAL FAMILY UNIT MEMBERS                |              | 583 |
| CLUB CANCELLED 64 |     | MEMBERSHIP DATA                                |                                          |              | 200 |
| OTHER             | 194 |                                                | FAMILY MEMBERS PAYING HALF DUES          |              | 302 |
| TOTAL             | 276 |                                                |                                          |              |     |

## GMT Constitutional Area 8, Group C

**GMT**: OPEN

REPORT DOES NOT INCLUDE CLUBS IN UNDISTRICTED AREAS.

| Clubs                 |               |           |               | Members               |                         |                         |                                                    |  |
|-----------------------|---------------|-----------|---------------|-----------------------|-------------------------|-------------------------|----------------------------------------------------|--|
| RESULTS FOR 2019-2020 |               |           |               | RESULTS FOR 2019-2020 |                         |                         |                                                    |  |
| QUARTER               | NEW CLUB GOAL | NEW CLUBS | DROPPED CLUBS | QUARTER MEN           | MBER GROWTH NET<br>GOAL | MEMBER GROWTH<br>ACTUAL | DROPPED<br>MEMBERS ACTUAL<br>(including transfers) |  |
| JULY/AUG/SEPT         | 3             | 0         | 3             | JULY/AUG/SEPT         | 165                     | 69                      | 77                                                 |  |
| OCT/NOV/DEC           | 3             | 0         | 4             | OCT/NOV/DEC           | 180                     | 59                      | 199                                                |  |
| JAN/FEB/MAR           | 3             | 0         | 0             | JAN/FEB/MAR           | 150                     | 0                       | 0                                                  |  |
| APR/MAY/JUNE          | 6             | 0         | 0             | APR/MAY/JUNE          | 165                     | 0                       | 0                                                  |  |