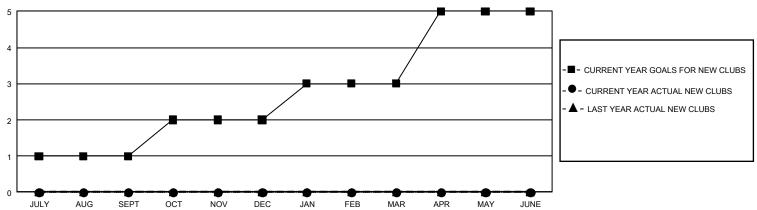

## GOALS AND ACTUAL NEW CLUBS CUMULATIVE

## GMT Constitutional Area 8, Group C

**GMT**: OPEN

REPORT DOES NOT INCLUDE CLUBS IN UNDISTRICTED AREAS.

| Clubs                 |               |           |               | Members               |                         |                         |                                                    |  |
|-----------------------|---------------|-----------|---------------|-----------------------|-------------------------|-------------------------|----------------------------------------------------|--|
| RESULTS FOR 2019-2020 |               |           |               | RESULTS FOR 2019-2020 |                         |                         |                                                    |  |
| QUARTER               | NEW CLUB GOAL | NEW CLUBS | DROPPED CLUBS | QUARTER MEN           | MBER GROWTH NET<br>GOAL | MEMBER GROWTH<br>ACTUAL | DROPPED<br>MEMBERS ACTUAL<br>(including transfers) |  |
| JULY/AUG/SEPT         | 3             | 0         | 3             | JULY/AUG/SEPT         | 165                     | 69                      | 77                                                 |  |
| OCT/NOV/DEC           | 3             | 0         | 4             | OCT/NOV/DEC           | 180                     | 59                      | 199                                                |  |
| JAN/FEB/MAR           | 3             | 0         | 0             | JAN/FEB/MAR           | 150                     | 0                       | 0                                                  |  |
| APR/MAY/JUNE          | 6             | 0         | 0             | APR/MAY/JUNE          | 165                     | 0                       | 0                                                  |  |